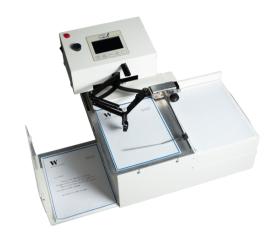

#### **HARDWARE**

Our autopen machines are the most efficient on the market. With the ability to run hands free for hours, we're made for large operations and high output.

#### Stats:

- LCD touch screen
- Automatic Feeder
- 70lbs
- 100 customizable users
- Custom Software Included (NO ROYALTY)